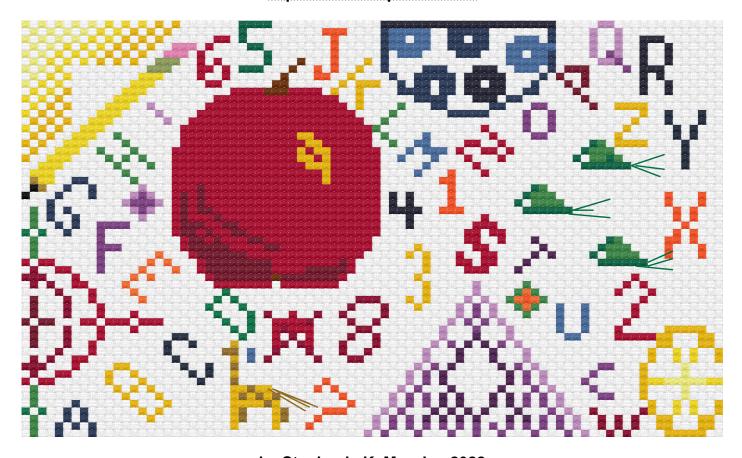

## September Sampler 2022 v2

by Stephanie K. Murphy, 2022 Created for EGA Stitch-a-Long Facebook group

If stitched on 14-count/28-count (over 2), this design will finish to 4"x 6" And fit in a 5" x 7" frame