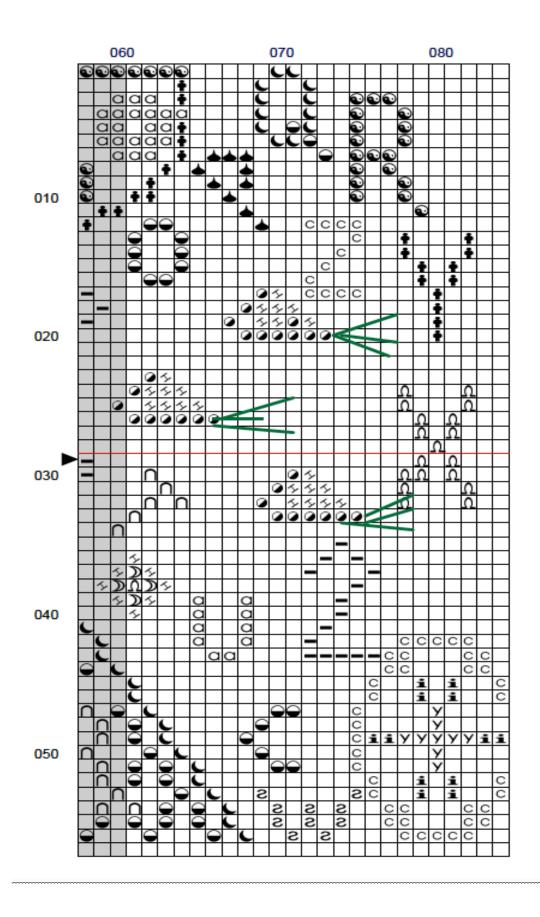

6.0 x 4.0 in. @ 14.0 stitch/in

|          | Number  | Name:                  |
|----------|---------|------------------------|
| •        | DMC 310 | Black                  |
| *        | DMC 975 | Golden Brown DK        |
| $\nabla$ | DMC 833 | Gold LT                |
| ~        | DMC 832 | Gold Med               |
| +        | DMC 604 | Pink Mauve LT          |
| i        | DMC 307 | Lemon                  |
| +        | DMC 311 | Navy Blue medium       |
| -        | DMC 321 | Christmas Red          |
| а        | DMC 322 | Baby Blue dark         |
| С        | DMC 444 | Lemon dark             |
| Y        | DMC 445 | Lemon light            |
| s        | DMC 498 | Christmas Red dark     |
| >        | DMC 471 | Avocado Green very It  |
| 0        | DMC 550 | Violet very dark       |
| •        | DMC 552 | Violet medium          |
| L        | DMC 554 | Violet light           |
| •        | DMC 699 | Christmas Green        |
|          | DMC 700 | Christmas Green bright |
| 5        | DMC 702 | Kelly Green            |
| •        | DMC 815 | Garnet medium          |
| •        | DMC 939 | Navy Blue very dark    |
| Ω        | DMC 947 | Burnt Orange           |
| D        | DMC 970 | Pumpkin light          |
| DMC 832  |         |                        |