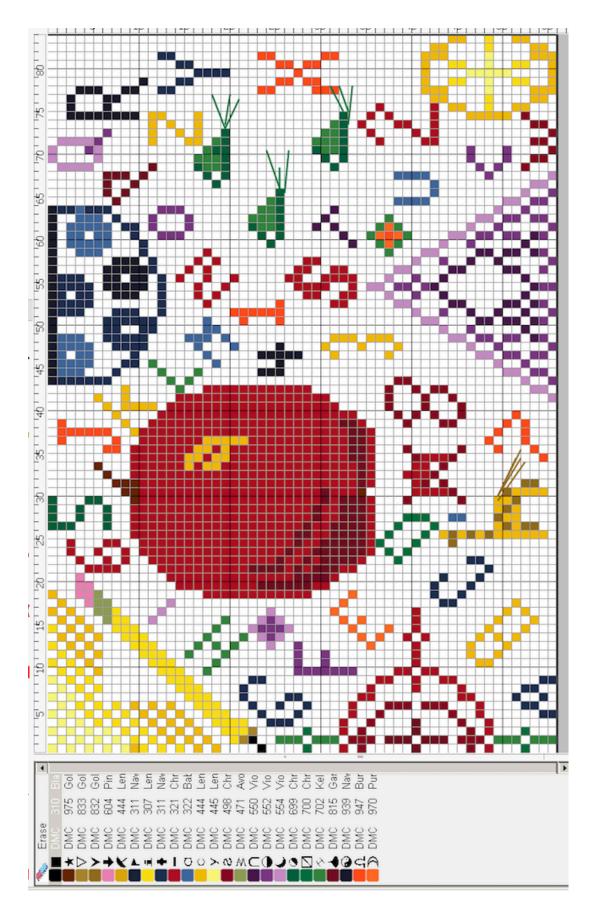

## September Sampler 2022 v2

by Stephanie K. Murphy, 2022 Created for EGA Stitch-a-Long Facebook group

If stitched on 14-count/28-count (over 2), this design will finish to 4"x 6" And fit in a 5" x 7" frame

6.0 x 4.0 in. @ 14.0 stitch/in

|          | Number  | Name:                  |
|----------|---------|------------------------|
| •        | DMC 310 | Black                  |
| *        | DMC 975 | Golden Brown DK        |
| $\nabla$ | DMC 833 | Gold LT                |
| ~        | DMC 832 | Gold Med               |
| +        | DMC 604 | Pink Mauve LT          |
| i        | DMC 307 | Lemon                  |
| +        | DMC 311 | Navy Blue medium       |
| -        | DMC 321 | Christmas Red          |
| а        | DMC 322 | Baby Blue dark         |
| С        | DMC 444 | Lemon dark             |
| Y        | DMC 445 | Lemon light            |
| s        | DMC 498 | Christmas Red dark     |
| >        | DMC 471 | Avocado Green very It  |
| 0        | DMC 550 | Violet very dark       |
| •        | DMC 552 | Violet medium          |
| L        | DMC 554 | Violet light           |
| •        | DMC 699 | Christmas Green        |
|          | DMC 700 | Christmas Green bright |
| 5        | DMC 702 | Kelly Green            |
| •        | DMC 815 | Garnet medium          |
| •        | DMC 939 | Navy Blue very dark    |
| Ω        | DMC 947 | Burnt Orange           |
| D        | DMC 970 | Pumpkin light          |
| DMC 832  |         |                        |