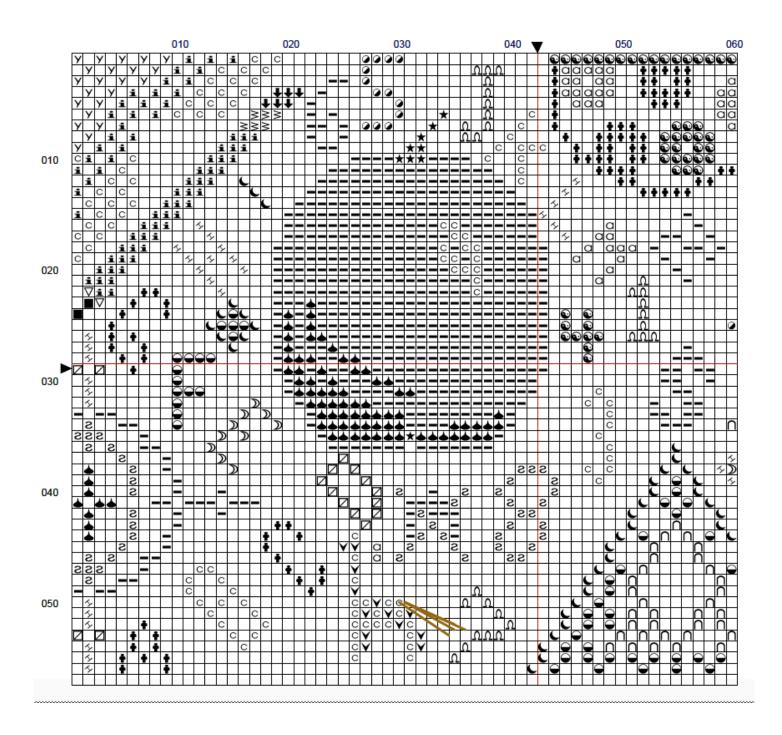

6.0 x 4.0 in. @ 14.0 stitch/in

|          | Number  | Name:                  |
|----------|---------|------------------------|
| •        | DMC 310 | Black                  |
| *        | DMC 975 | Golden Brown DK        |
| $\nabla$ | DMC 833 | Gold LT                |
| ~        | DMC 832 | Gold Med               |
| +        | DMC 604 | Pink Mauve LT          |
| i        | DMC 307 | Lemon                  |
| +        | DMC 311 | Navy Blue medium       |
| -        | DMC 321 | Christmas Red          |
| а        | DMC 322 | Baby Blue dark         |
| С        | DMC 444 | Lemon dark             |
| Y        | DMC 445 | Lemon light            |
| s        | DMC 498 | Christmas Red dark     |
| >        | DMC 471 | Avocado Green very It  |
| 0        | DMC 550 | Violet very dark       |
| •        | DMC 552 | Violet medium          |
| L        | DMC 554 | Violet light           |
| •        | DMC 699 | Christmas Green        |
|          | DMC 700 | Christmas Green bright |
| 5        | DMC 702 | Kelly Green            |
| •        | DMC 815 | Garnet medium          |
| •        | DMC 939 | Navy Blue very dark    |
| Ω        | DMC 947 | Burnt Orange           |
| D        | DMC 970 | Pumpkin light          |
| DMC 832  |         |                        |