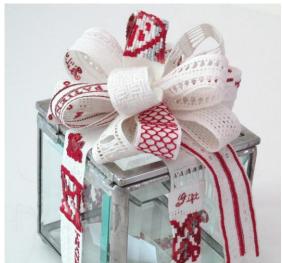

### The Gift with Catherine Jordan – 2 days, Saturday and Sunday

It's all about the presentation as the appearance and anticipation of a gift elicit as much excitement and wonder as the present that awaits inside! Counted, pulled and drawn thread techniques worked on linen banding make up the ribbons and bow that adorn the glass box. Participants will have options to work as few or as many of the stitches as shown, change color, as well as adding additional words to personalize their box.

Skill Level – Intermediate

**Design Area** - 1" x 3.5 yards linen banding

**Kit Contents** – Custom stained glass box, 28 count linen banding, thread palette, needles in felt, finishing materials: felt circle, paper wrapped wire, pins and written directions/pictures