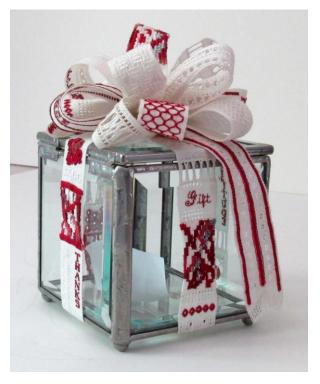

### The Gift with Catherine Jordan – 2 days, Saturday and Sunday

It's all about the presentation as the appearance and anticipation of a gift elicit as much excitement and wonder as the present that awaits inside! Counted, pulled and drawn thread techniques worked on linen banding make up the ribbons and bow that adorn the glass box. Participants will have options to work as few or as many of the stitches as shown, change color, as well as adding additional words to personalize their box.

Skill Level – Intermediate

**Design Area** - 1" x 3.5 yards linen banding

**Kit Contents** – Custom stained glass box, 28 count linen banding, thread palette, needles in felt, finishing materials: felt circle, paper wrapped wire, pins and written directions/pictures