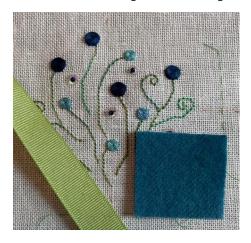

# Dancing Flowers Pinball Finishing Class – Friday evening with Denise Pratt 6:00 pm to 9:30 pm

**Front – Color Option #1-Purple** 

Front – Color Option #2-Blue

**Back – Color Option #1-Purple** 

Back - Color Option #3-Coral

The purpose of the class is to increase students' "finishing" skills by constructing a three-dimensional pin ball.

This pin ball was designed to be decorative on one side and functional on the other side, which holds pins, though both sides are intended to be a pleasure to look at. Creating a pin ball presents some challenges, and in this class, students will learn some finishing techniques to overcome those challenges. For this project, the student will complete all of the stitching prior to class.

This involves backstitch, woven spider webs, attaching sequins and beads, and attaching a wool square. The stitched components will be cut out in class and the half-balls constructed. The constructed half-balls will then be stitched together, and the ribbon applied.