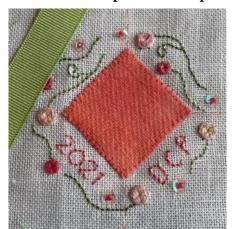

# Dancing Flowers Pinball Finishing Class – Friday evening with Denise Pratt 6:00 pm to 9:30 pm

**Front – Color Option #1-Purple** 

Front – Color Option #2-Blue

**Back – Color Option #1-Purple** 

Back - Color Option #3-Coral

The purpose of the class is to increase students' "finishing" skills by constructing a three-dimensional pin ball.

This pin ball was designed to be decorative on one side and functional on the other side, which holds pins, though both sides are intended to be a pleasure to look at. Creating a pin ball presents some challenges, and in this class, students will learn some finishing techniques to overcome those challenges. For this project, the student will complete all of the stitching prior to class.

This involves backstitch, woven spider webs, attaching sequins and beads, and attaching a wool square. The stitched components will be cut out in class and the half-balls constructed. The constructed half-balls will then be stitched together, and the ribbon applied.