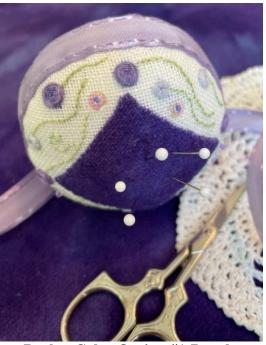

# Dancing Flowers Pinball Finishing Class – Friday evening with Denise Pratt 6:00 pm to 9:30 pm

**Front – Color Option #1-Purple** 

Front – Color Option #2-Blue

**Back – Color Option #1-Purple** 

Back - Color Option #3-Coral

The purpose of the class is to increase students' "finishing" skills by constructing a three-dimensional pin ball.

This pin ball was designed to be decorative on one side and functional on the other side, which holds pins, though both sides are intended to be a pleasure to look at. Creating a pin ball presents some challenges, and in this class, students will learn some finishing techniques to overcome those challenges. For this project, the student will complete all of the stitching prior to class.

This involves backstitch, woven spider webs, attaching sequins and beads, and attaching a wool square. The stitched components will be cut out in class and the half-balls constructed. The constructed half-balls will then be stitched together, and the ribbon applied.