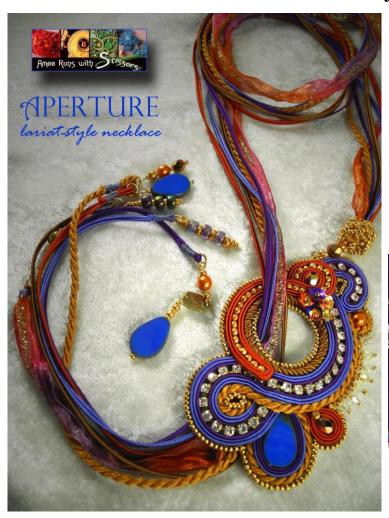

## Aperture Necklace with Amee Sweet-McNamara – 2 days, Saturday and Sunday

Aperture is a stylish, contemporary piece incorporating clean lines and exciting textures. It can be worn as a high (short) lariat style, a low (long) lariat style or even a belt! Adventurous Beginners will learn the Basics like Aligning & Stacking, Shaping Stitches and Backing but also more up-to-the-minute skills such as Working Around a Ring, Incorporating Rhinestone Chain, Adding Twisted Cord, Netting Over Findings and Alternating Edge-Beading Techniques.

**Skill Level** – Adventurous Beginner

**Kit Contents** –Instructions, soutache, beads, findings, backing, needles and glue. Kits will be offered in a variety of mouth-watering color-ways comprised of our Luxury Italian Soutache.

**Kit Cost** - \$75

**Student to bring** – a surface on which to work (bead-blanket or bead-tray), a good pair of sharp scissors and any additional task lighting as desired. Project will not be finished in class but Amee Runs with Scissors' "Whole Story," step-by-step, full color instructions will make it easy to finish at home. Additional tools needed to complete the work include pliers, looping or bail-making pliers and flush-cutters. These tools may be brought to class if desired but will not be needed until the project is nearing completion.