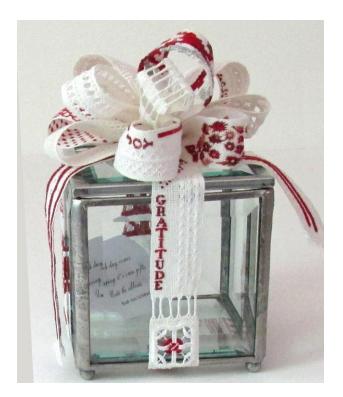

### The Gift with Catherine Jordan – 2 days, Saturday and Sunday

It's all about the presentation as the appearance and anticipation of a gift elicit as much excitement and wonder as the present that awaits inside! Counted, pulled and drawn thread techniques worked on linen banding make up the ribbons and bow that adorn the glass box. Participants will have options to work as few or as many of the stitches as shown, change color, as well as adding additional words to personalize their box.

Skill Level – Intermediate

**Design Area** - 1" x 3.5 yards linen banding

**Kit Contents** – Custom stained glass box, 28 count linen banding, thread palette, needles in felt, finishing materials: felt circle, paper wrapped wire, pins and written directions/pictures