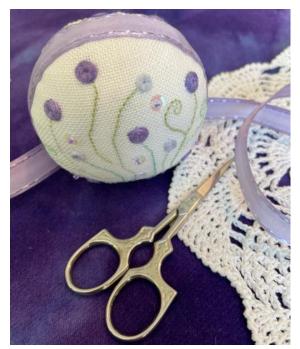

# Dancing Flowers Pinball Finishing Class – Friday evening with Denise Pratt 6:00 pm to 9:30 pm

**Front – Color Option #1-Purple** 

Front – Color Option #2-Blue

**Back – Color Option #1-Purple** 

Back - Color Option #3-Coral

The purpose of the class is to increase students' "finishing" skills by constructing a three-dimensional pin ball.

This pin ball was designed to be decorative on one side and functional on the other side, which holds pins, though both sides are intended to be a pleasure to look at. Creating a pin ball presents some challenges, and in this class, students will learn some finishing techniques to overcome those challenges. For this project, the student will complete all of the stitching prior to class.

This involves backstitch, woven spider webs, attaching sequins and beads, and attaching a wool square. The stitched components will be cut out in class and the half-balls constructed. The constructed half-balls will then be stitched together, and the ribbon applied.