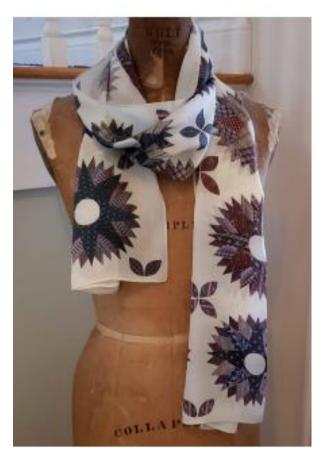

# Mariner's Compass Silk Scarf 17" x 68" Made in the USA \$58.00

"Mariner's Compass: is one of the earliest named quilt patterns in the United States. Radiating star points mimic the points of a compass used by mariners in the seafaring towns of New England. Adapted from a c.1820's quilt, this eye-catching scarf also includes the popular "orange peel" design.