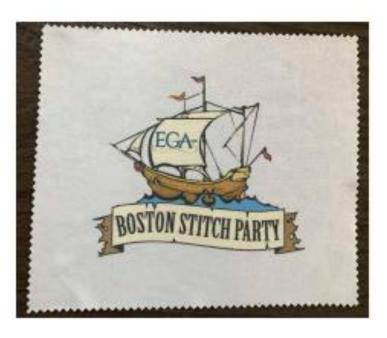

#### **Screen/Lens Cloth**

Keep your glasses, your magnifier lenses, and your screens clear and clean with this 6" x 7" soft, microfiber cloth. Cleans perfectly!

\$6.00 Each