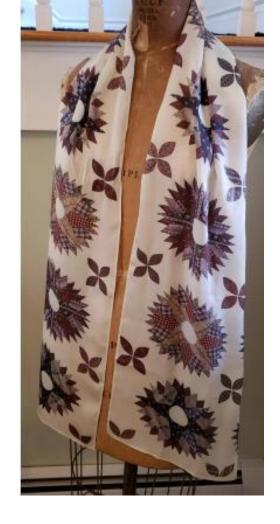

# Mariner's Compass Silk Scarf 17" x 68" Made in the USA \$58.00

"Mariner's Compass: is one of the earliest named quilt patterns in the United States. Radiating star points mimic the points of a compass used by mariners in the seafaring towns of New England. Adapted from a c.1820's quilt, this eye-catching scarf also includes the popular "orange peel" design.