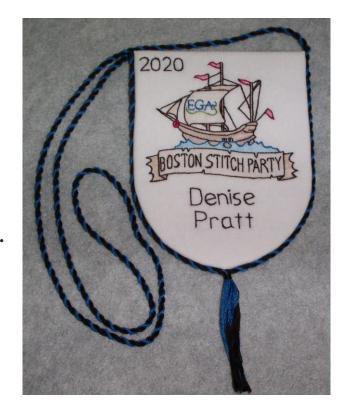

## **Counted Thread Name Tag (at left)**

Stitched in Backstitch – Painting Optional

Downloadable PDF instructions include full instructions and list of materials needed to complete the name tag. Instructions have been updated to 2023.

## Redwork Name Tag (at right)

Stitched in Backstitch, Outline or Stem Stitch – Coloring is Optional

Downloadable PDF instructions which includes full instructions and list of materials needed to complete the name tag. Instructions have been updated to 2023.