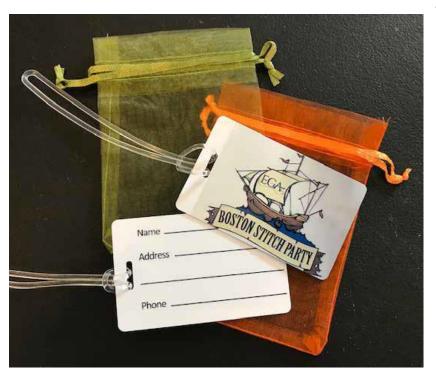

## **Identification/Luggage Tag**

Advertise Boston Stitch Party with these credit card sized tags.

The front displays the Boston Stitch Party 2020 Seminar Logo! Use permanent marker for your Name and Address on the back. These make GREAT luggage tags!

\$4.00 Each or 3 for \$10.00