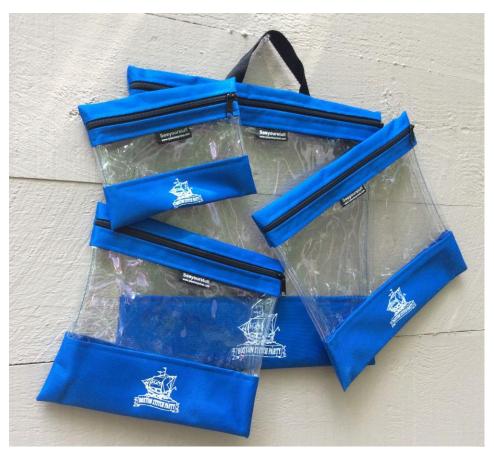

#### **Clear Project Bags**

Zippered bags, constructed of clear heavy duty plastic accented front and back with heavy fabric in Royal Blue

All bags have the Boston Stitch
Party Logo

- Small -6" x 8" \$9.00
- Medium 10" x 11" \$12.00
- Large 12" x 13" \$15.00
- Extra Large 16" x 16" plus handle \$19.50

Set of all 4 Bags - \$49.50