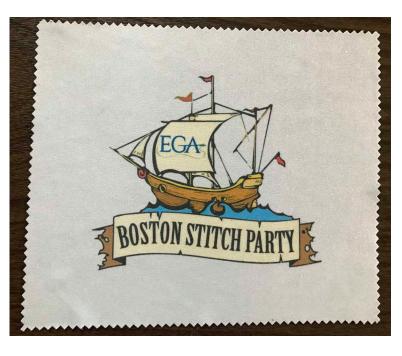

#### Screen/Lens Cloth

Keep your glasses, your magnifier lenses, and your screens clear and clean with this 6" x 7" soft, microfiber cloth. Cleans perfectly!

\$6.00 Each