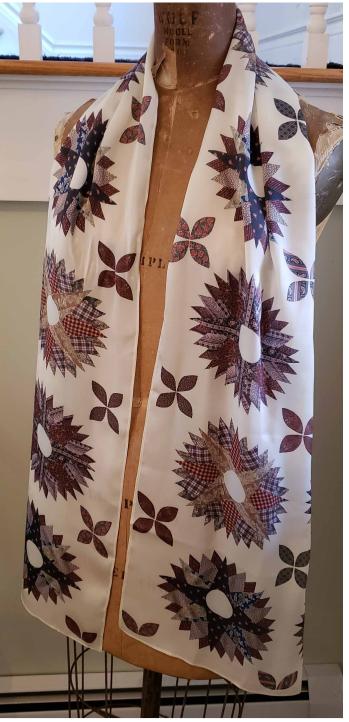

### Mariner's Compass Silk Scarf 17" x 68"

# Made in the U.S.A. \$58 each

"Mariner's Compass" is one of the earliest named quilt patterns in the United States. Radiating star points mimic the points of a compass used by mariners in the seafaring towns of New England. Adapted from a c.1820's quilt, this eye catching scarf also includes the popular "orange peel" design.