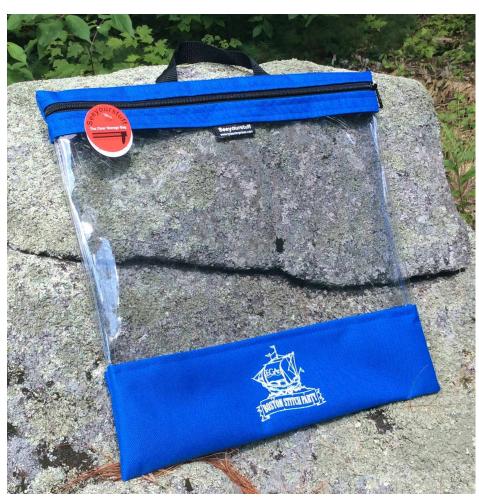

### **Clear Project Bags**

Zippered bags, constructed of clear heavy duty plastic accented front and back with heavy fabric in Royal Blue

All bags have the Boston Stitch Party Logo

Extra Large Bag with Handle (at left)
16" x 16" plus handle