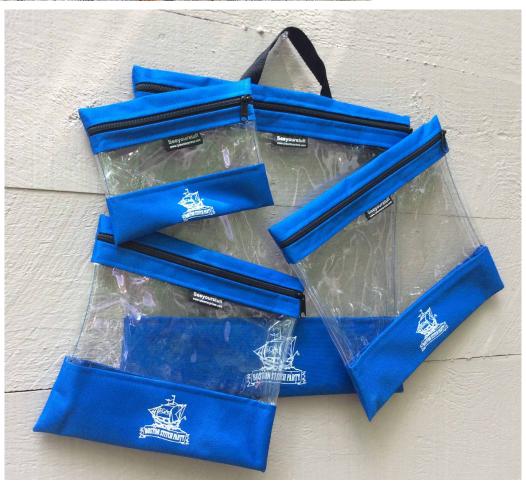

#### Set of 4 Bags (Below)

- Small 6" x 8"
- Medium 10" x 11"
- Large 12" x 13"
- Extra large 16" x 16" plus handle

\$49.50