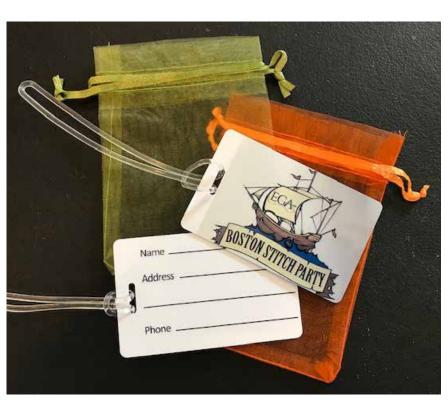

#### Identification/Luggage Tag

Advertise Boston Stitch Party with these credit card sized tags.

The front displays the Boston Stitch Party 2020 Seminar Logo!

Use permanent marker for your Name and Address on the back.

These make **GREAT** luggage tags!

\$4.00 Each or 3 for \$10.00