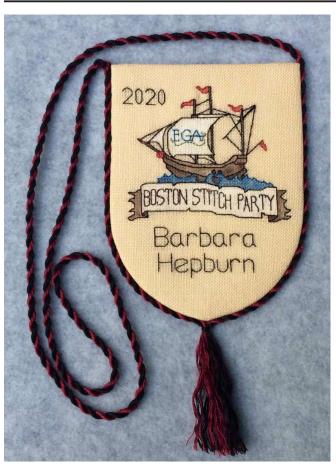

#### **Counted Thread Name Tag (at left)**

Stitched in Backstitch – Painting Optional

#### Kit contents

- 12 pages of instructions
- 32 count linen
- Coordinating Fabric
- 4 skeins DMC floss
- Needle
- Peltex 71F Stiffener

\$18.50

Adaptation of the Boston Stitch Party Logo for counted thread and redwork, name tag design, and all diagrams and instructions by Denise Harrington Pratt.