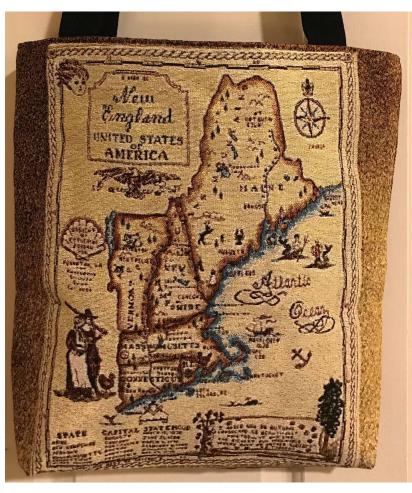

## New England Map Tapestry Bag

New England Map designed by Catherine Jordan Used with Permission

#### Made in the USA

- Woven in Full Color
- 16 <sup>1</sup>/4" w x 17" H,
- 9" Handles with 11/2" wide strap
- Fully Lined

\$35.00