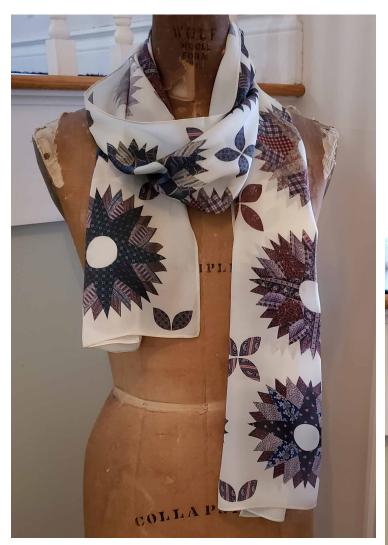

### Mariner's Compass Silk Scarf 17" x 68"

# Made in the U.S.A. \$58 each

"Mariner's Compass" is one of the earliest named quilt patterns in the United States. Radiating star points mimic the points of a compass used by mariners in the seafaring towns of New England. Adapted from a c.1820's quilt, this eye catching scarf also includes the popular "orange peel" design.